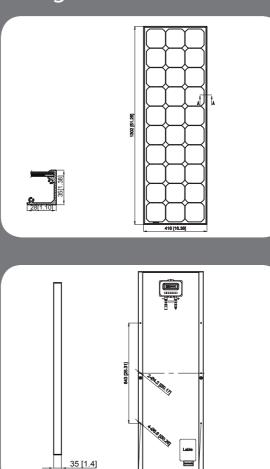

#### **Mechanical Parameters**

|                  | • • • • • • • • • • • • • • • • • • • • |
|------------------|-----------------------------------------|
| Cells Type & No. | 30 Mono. BackContact                    |
| Frame            | JW-F35285A/F35085B                      |
| Junction Box     | PV-RH0502B-2                            |
| Connector        | Cixi Renhe                              |
| Dimensions       | 1302 x 416 x 35mm                       |
|                  | (21.26 x 16.38 x 1.38 in)               |
| Weight           | 7.15kg(15.76lbs)                        |
|                  |                                         |

## Diagram

Jiawei Europe SAS 11 rue Robert Minder / 67310 Wasselonne / FRANCE Tél: +33 (0)3 88 77 95 60 Fax: +33 (0)3 88 77 34 36 Email: commercial@jiawei-europe.com www.jiawei-europe.com