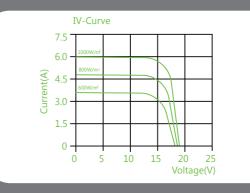

#### **Electrical Parameters**

| 85W     |
|---------|
| 16.6V   |
| 5.12A   |
| 20.1V   |
| 5.53A   |
| 18 9%   |
| 15.7%   |
| ±5%     |
| 46°C ±2 |
| 70V     |
|         |