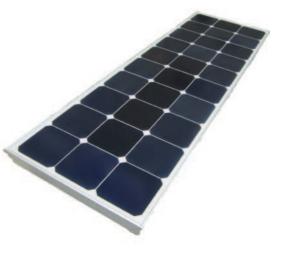

# JW-S85

# 85W Monocrystalline Photovoltaic Module

High Efficiency Back-Contact Solar Modules

Jiawei's 85W monocrystalline modules has multiple advantages. These modules are made with back-contact monocrystalline solar cells which are aesthetically please in appearance. The cells have a unique structure, different from conventional cells, they yield average conversion efficiencies up to 20%.

# 85W Monocrystalline Photovoltaic Module

### JW-S85