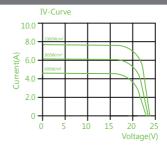

#### **Electrical Parameters**

| 120W    |
|---------|
| 16.8V   |
| 7.15 A  |
| 20.1V   |
| 8.01 A  |
| 19.4%   |
| 15.4%   |
| ± 5%    |
| 46°C ±2 |
| 70V     |
|         |

### Diagram

Note: all electrical parameters are rated at standard test conditions (irradiance of  $1000W/m^2$ , AM 1.5G, cell temp.  $77^{\circ}F/2$ 