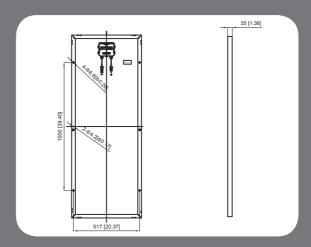

#### **Mechanical Parameters**

| Cells Type & No. | 128 Mono. BackContact       |
|------------------|-----------------------------|
| Frame            | >15µm clear anodized        |
| Junction Box     | Cixi Renhe/PV-RH0502 (IP65) |
| Connector        | Cixi Renhe                  |
| Dimensions       | 1430 x 545 x 35mm           |
| Weight           | 10.80kg                     |

### Diagram

Note: all electrical parameters are rated at standard test conditions (irradiance of  $1000W/m^2$ , AM 1.5G, cell temp.  $77^{\circ}F/2$ 