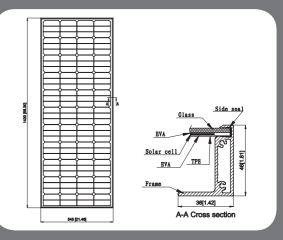

#### **Mechanical Parameters**

| Cells Type & No. | 128 Mono. BackContact       |
|------------------|-----------------------------|
| Frame            | >15µm clear anodized        |
| Junction Box     | Cixi Renhe/PV-RH0502 (IP65) |
| Connector        | Cixi Renhe                  |
| Dimensions       | 1430 x 545 x 35mm           |
| Weight           | 10.80kg                     |

### Diagram

Note: all electrical parameters are rated at standard test conditions (irradiance of  $1000W/m^2$ , AM 1.5G, cell temp.  $77^{\circ}F/2$ 