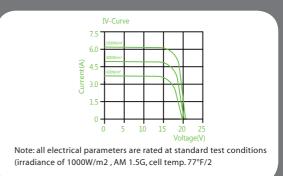

#### **Electrical Parameters**

| Max Power (Pm)               | 100W    |
|------------------------------|---------|
| Voltage at Max Power (Vmp)   | 17.9V   |
| Current at Max Power (Imp)   | 5.59A   |
| Open Circuit Voltage (Voc)   | 21.6V   |
| Short Circuit Current(Isc)   | 6.15A   |
| Cell Efficiency              | 21.0%   |
| Module Efficiency            | 18.9%   |
| Max Power Tolerance          | -5/+10% |
| Nominal Operating Cell Temp. | 46°C ±2 |
| Max System Voltage           | 70V     |