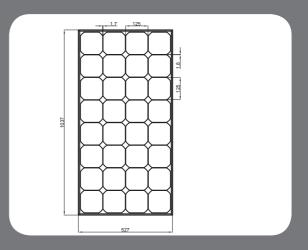

#### **Mechanical Parameters**

| Cells Type & No. | 32 Mono. BackContact       |
|------------------|----------------------------|
| Frame            | >15µm clear anodized       |
| Junction Box     | Cixi Renhe/PV-RH0502(IP65) |
| Connector        | Cixi Renhe                 |
| Dimensions       | 1037 x 527 x 35 mm         |
|                  | (40.83 x 20.75 x 1.38 in)  |
| Weight           | 7.4kg (16.3 lbs)           |

### Diagram

We Harvest The Sun for your future