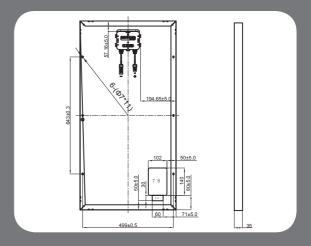

#### **Mechanical Parameters**

| Cells Type & No. | 32 Mono. BackContact       |
|------------------|----------------------------|
| Frame            | >15µm clear anodized       |
| Junction Box     | Cixi Renhe/PV-RH0502(IP65) |
| Connector        | Cixi Renhe                 |
| Dimensions       | 1037 x 527 x 35 mm         |
|                  | (40.83 x 20.75 x 1.38 in)  |
| Weight           | 7.4kg (16.3 lbs)           |