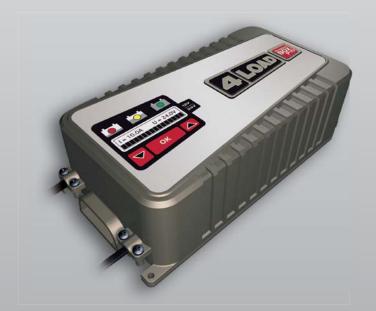

**Product line:** 12V / 24 V 4Load professional chargers

Model: Primarily clocked charger, selection of the correct

charging program

Safety: Reverse battery protection, short circuit-proof,

Protective system: IP33

Display: two-line display

> Before starting the charging process: Selection of relevant voltage + amperage + load curve (stored

previous setting)

> during the charging status: charging status dis-

play + current information

**Charging options: P10:** 12 V/5 A + 12 V/10 A + 24 V/5 A + 24 V/10 A

**P20:** 12 V/15 A + 12 V/20 A + 24 V/15 A + 24 V/20 A

4 selectable charging curves:

> Standard for passenger cars/trucks

(battery also in the vehicle)