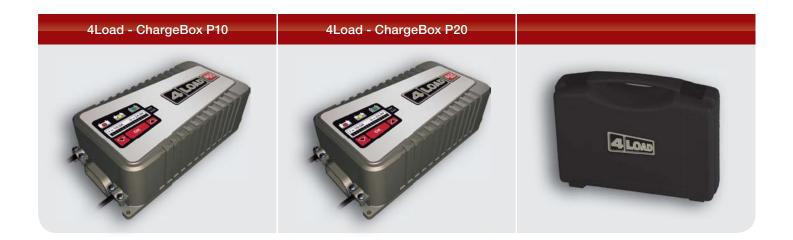

## 4-Load professional

Chargers

The recently developed 4Load Professional chargers round off the 4Load programme.

Superior flexibility in terms of setting options ensure the perfect load profile for any type of lead-based battery, thus optimising battery life.

The product series furthermore features user-friendly operation via the display, and comprehensive safety extras. The devices are additionally equipped with an automatic charge retention.

www.4load.de

| Item no. | Туре          | Amperage     | Voltage      | Dimensions mm<br>L x W x H | Quantity |
|----------|---------------|--------------|--------------|----------------------------|----------|
| CB-P10   | ChargeBox P10 | 10 A or 5 A  | 12 V or 24 V | 271 x 135 x 82             |          |
| CB-P20   | ChargeBox P20 | 20 A or 10 A | 12 V or 24 V | 271 x 135 x 82             |          |

Battery types: Lead/acid batteries, gel batteries, AGM batteries,

SLA batteries

Charger

characteristic: Iul.oU, IU.oU, IUU.oU charger characteristic

Accessories: Case

Properties: LED charging status display (red + yellow + green)